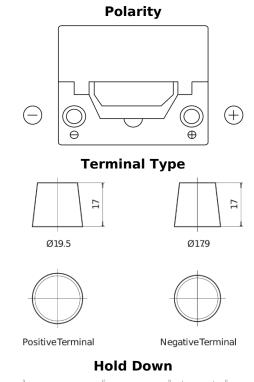

## Power DB504

| Part number                    | DB504         |
|--------------------------------|---------------|
| Technology                     | Flooded       |
| EAN/GTIN                       | 3661024024402 |
| Voltage                        | 12 V          |
| Capacity                       | 50.0 Ah       |
| CCA                            | 360 A         |
| Length                         | 200 mm        |
| Width                          | 173 mm        |
| Height                         | 222 mm        |
| Box size                       | D20           |
| Polarity                       | ETN 0         |
| Terminal Type                  | EN taper post |
| Hold Down                      | Korean B1     |
| Weights (subject of variation) | 12.90 kg      |