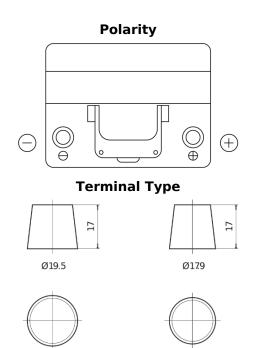

## Power DB604

| Part number                    | DB604         |
|--------------------------------|---------------|
| Technology                     | Flooded       |
| EAN/GTIN                       | 3661024024419 |
| Voltage                        | 12 V          |
| Capacity                       | 60.0 Ah       |
| CCA                            | 480 A         |
| Length                         | 230 mm        |
| Width                          | 173 mm        |
| Height                         | 222 mm        |
| Box size                       | D23           |
| Polarity                       | ETN 0         |
| Terminal Type                  | EN taper post |
| Hold Down                      | Korean B1     |
| Weights (subject of variation) | 14.60 kg      |

Hold Down

NegativeTerminal

PositiveTerminal

Design, features and specifications are subject to change without notice. We disclaim any representation or warranty, express or implied, concerning the data or recommendations, and in no event shall be liable for any loss or damage claimed to have arisen as a result. Some products may not be available in your local market.