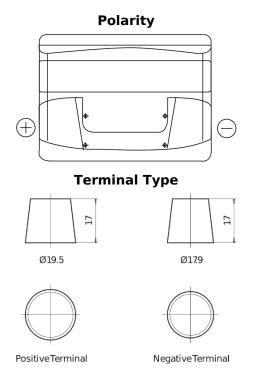

## Power DB621

| Part number                    | DB621         |
|--------------------------------|---------------|
| Technology                     | Flooded       |
| EAN/GTIN                       | 3661024024549 |
| Voltage                        | 12 V          |
| Capacity                       | 62.0 Ah       |
| CCA                            | 540 A         |
| Length                         | 242 mm        |
| Width                          | 175 mm        |
| Height                         | 190 mm        |
| Box size                       | L02           |
| Polarity                       | ETN 1         |
| Terminal Type                  | EN taper post |
| Hold Down                      | B13           |
| Weights (subject of variation) | 14.20 kg      |