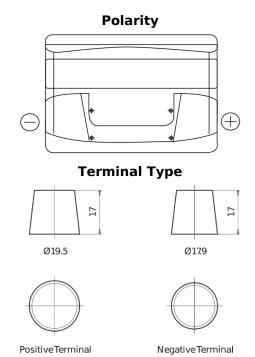

## Power DB740

| Part number                    | DB740         |
|--------------------------------|---------------|
| Technology                     | Flooded       |
| EAN/GTIN                       | 3661024024556 |
| Voltage                        | 12 V          |
| Capacity                       | 74.0 Ah       |
| CCA                            | 680 A         |
| Length                         | 278 mm        |
| Width                          | 175 mm        |
| Height                         | 190 mm        |
| Box size                       | L03           |
| Polarity                       | ETN 0         |
| Terminal Type                  | EN taper post |
| Hold Down                      | B13           |
| Weights (subject of variation) | 16.60 kg      |