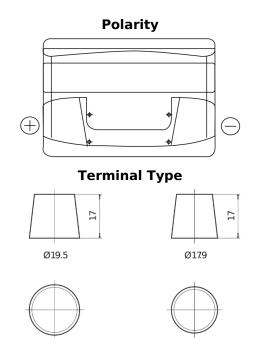

## Power DB741

| Part number                    | DB741         |
|--------------------------------|---------------|
| Technology                     | Flooded       |
| EAN/GTIN                       | 3661024024563 |
| Voltage                        | 12 V          |
| Capacity                       | 74.0 Ah       |
| CCA                            | 680 A         |
| Length                         | 278 mm        |
| Width                          | 175 mm        |
| Height                         | 190 mm        |
| Box size                       | L03           |
| Polarity                       | ETN 1         |
| Terminal Type                  | EN taper post |
| Hold Down                      | B13           |
| Weights (subject of variation) | 16.60 kg      |

## **Hold Down**

**NegativeTerminal** 

PositiveTerminal

Design, features and specifications are subject to change without notice. We disclaim any representation or warranty, express or implied, concerning the data or recommendations, and in no event shall be liable for any loss or damage claimed to have arisen as a result. Some products may not be available in your local market.