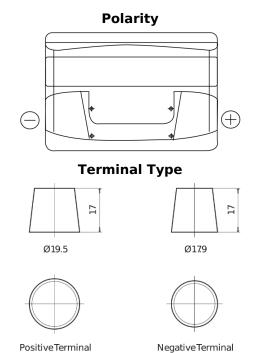

## Power DB802

| Part number                    | DB802         |
|--------------------------------|---------------|
| Technology                     | Flooded       |
| EAN/GTIN                       | 3661024024655 |
| Voltage                        | 12 V          |
| Capacity                       | 80.0 Ah       |
| CCA                            | 700 A         |
| Length                         | 315 mm        |
| Width                          | 175 mm        |
| Height                         | 175 mm        |
| Box size                       | LB4           |
| Polarity                       | ETN 0         |
| Terminal Type                  | EN taper post |
| Hold Down                      | B13           |
| Weights (subject of variation) | 17.80 kg      |