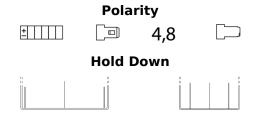

## **AGM Ready AGM12-12F**

| Part number                    | AGM12-12F      |
|--------------------------------|----------------|
| Technology                     | AGM            |
| EAN/GTIN                       | 3661024036313  |
| Voltage                        | 12 V           |
| Capacity                       | 12.0 Ah        |
| CCA                            | 150 A          |
| Length                         | 150 mm         |
| Width                          | 100 mm         |
| Height                         | 100 mm         |
| Box size                       | C76            |
| Polarity                       | ETN 3          |
| Terminal Type                  | Faston S (4,8) |
| Hold Down                      | В0             |
| Weights (subject of variation) | 3.80 kg        |