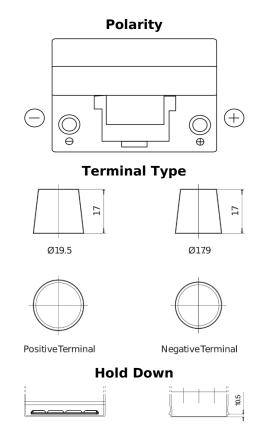

## Power DB954

| Part number                    | DB954         |
|--------------------------------|---------------|
| Technology                     | Flooded       |
| EAN/GTIN                       | 3661024024457 |
| Voltage                        | 12 V          |
| Capacity                       | 95.0 Ah       |
| CCA                            | 760 A         |
| Length                         | 306 mm        |
| Width                          | 173 mm        |
| Height                         | 222 mm        |
| Box size                       | D31           |
| Polarity                       | ETN 0         |
| Terminal Type                  | EN taper post |
| Hold Down                      | Korean B1     |
| Weights (subject of variation) | 20.60 kg      |