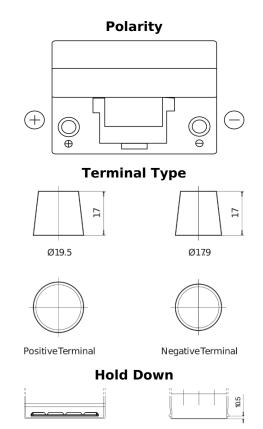

## Power DB955

| Part number                    | DB955         |
|--------------------------------|---------------|
| Technology                     | Flooded       |
| EAN/GTIN                       | 3661024024464 |
| Voltage                        | 12 V          |
| Capacity                       | 95.0 Ah       |
| CCA                            | 760 A         |
| Length                         | 306 mm        |
| Width                          | 173 mm        |
| Height                         | 222 mm        |
| Box size                       | D31           |
| Polarity                       | ETN 1         |
| Terminal Type                  | EN taper post |
| Hold Down                      | Korean B1     |
| Weights (subject of variation) | 20.60 kg      |