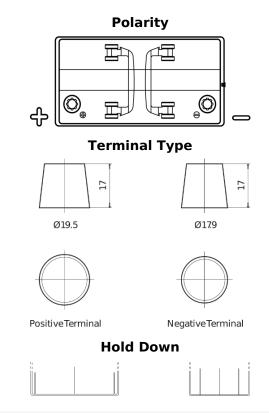

## StartPRO DG1101

| Part number                    | DG1101        |
|--------------------------------|---------------|
| Technology                     | Flooded       |
| EAN/GTIN                       | 3661024025386 |
| Voltage                        | 12 V          |
| Capacity                       | 110.0 Ah      |
| CCA                            | 750 A         |
| Length                         | 349 mm        |
| Width                          | 175 mm        |
| Height                         | 235 mm        |
| Box size                       | D02           |
| Polarity                       | ETN 1         |
| Terminal Type                  | EN taper post |
| Hold Down                      | В0            |
| Weights (subject of variation) | 25.40 kg      |