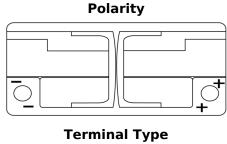

## **AGM DK1060**

| Part number                    | DK1060        |
|--------------------------------|---------------|
| Technology                     | AGM           |
| EAN/GTIN                       | 3661024027151 |
| Voltage                        | 12 V          |
| Capacity                       | 106.0 Ah      |
| CCA                            | 950 A         |
| Length                         | 392 mm        |
| Width                          | 175 mm        |
| Height                         | 190 mm        |
| Box size                       | L06           |
| Polarity                       | ETN 0         |
| Terminal Type                  | EN taper post |
| Hold Down                      | B13           |
| Weights (subject of variation) | 29.00 kg      |