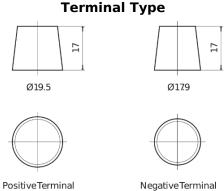

## **AGM DK1060**

| Part number                    | DK1060        |
|--------------------------------|---------------|
| Technology                     | AGM           |
| EAN/GTIN                       | 3661024027151 |
| Voltage                        | 12 V          |
| Capacity                       | 106.0 Ah      |
| CCA                            | 950 A         |
| Length                         | 392 mm        |
| Width                          | 175 mm        |
| Height                         | 190 mm        |
| Box size                       | L06           |
| Polarity                       | ETN 0         |
| Terminal Type                  | EN taper post |
| Hold Down                      | B13           |
| Weights (subject of variation) | 29.00 kg      |