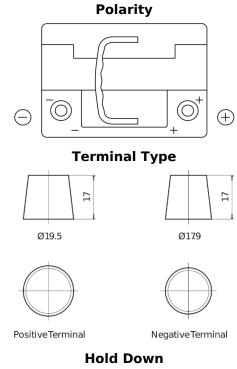

## **AGM DK620**

| Part number                    | DK620         |
|--------------------------------|---------------|
| Technology                     | AGM           |
| EAN/GTIN                       | 3661024027113 |
| Voltage                        | 12 V          |
| Capacity                       | 62.0 Ah       |
| CCA                            | 680 A         |
| Length                         | 242 mm        |
| Width                          | 175 mm        |
| Height                         | 190 mm        |
| Box size                       | L02           |
| Polarity                       | ETN 0         |
| Terminal Type                  | EN taper post |
| Hold Down                      | B13           |
| Weights (subject of variation) | 17.90 kg      |