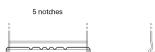

## **AGM DK620**

| Part number                    | DK620         |
|--------------------------------|---------------|
| Technology                     | AGM           |
| EAN/GTIN                       | 3661024027113 |
| Voltage                        | 12 V          |
| Capacity                       | 62.0 Ah       |
| CCA                            | 680 A         |
| Length                         | 242 mm        |
| Width                          | 175 mm        |
| Height                         | 190 mm        |
| Box size                       | L02           |
| Polarity                       | ETN 0         |
| Terminal Type                  | EN taper post |
| Hold Down                      | B13           |
| Weights (subject of variation) | 17.90 kg      |