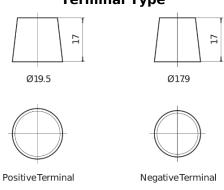

## **AGM DK720**

| Part number                    | DK720         |
|--------------------------------|---------------|
| Technology                     | AGM           |
| EAN/GTIN                       | 3661024027120 |
| Voltage                        | 12 V          |
| Capacity                       | 72.0 Ah       |
| CCA                            | 760 A         |
| Length                         | 278 mm        |
| Width                          | 175 mm        |
| Height                         | 190 mm        |
| Box size                       | L03           |
| Polarity                       | ETN 0         |
| Terminal Type                  | EN taper post |
| Hold Down                      | B13           |
| Weights (subject of variation) | 20.60 kg      |