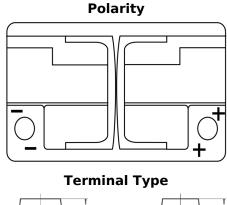

## **AGM DK720**

| Part number                    | DK720         |
|--------------------------------|---------------|
| Technology                     | AGM           |
| EAN/GTIN                       | 3661024027120 |
| Voltage                        | 12 V          |
| Capacity                       | 72.0 Ah       |
| CCA                            | 760 A         |
| Length                         | 278 mm        |
| Width                          | 175 mm        |
| Height                         | 190 mm        |
| Box size                       | L03           |
| Polarity                       | ETN 0         |
| Terminal Type                  | EN taper post |
| Hold Down                      | B13           |
| Weights (subject of variation) | 20.60 kg      |