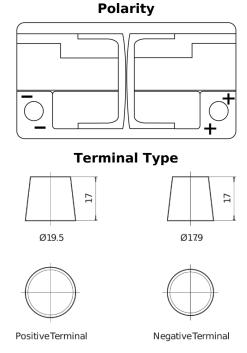

## **AGM DK820**

| Part number                    | DK820         |
|--------------------------------|---------------|
| Technology                     | AGM           |
| EAN/GTIN                       | 3661024027137 |
| Voltage                        | 12 V          |
| Capacity                       | 82.0 Ah       |
| CCA                            | A 008         |
| Length                         | 315 mm        |
| Width                          | 175 mm        |
| Height                         | 190 mm        |
| Box size                       | L04           |
| Polarity                       | ETN 0         |
| Terminal Type                  | EN taper post |
| Hold Down                      | B13           |
| Weights (subject of variation) | 23.30 kg      |