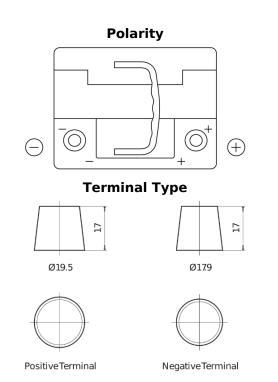

## EFB DL550

| Part number                    | DL550         |
|--------------------------------|---------------|
| Technology                     | EFB           |
| EAN/GTIN                       | 3661024026444 |
| Voltage                        | 12 V          |
| Capacity                       | 55.0 Ah       |
| CCA                            | 540 A         |
| Length                         | 207 mm        |
| Width                          | 175 mm        |
| Height                         | 190 mm        |
| Box size                       | L01           |
| Polarity                       | ETN 0         |
| Terminal Type                  | EN taper post |
| Hold Down                      | B13           |
| Weights (subject of variation) | 14.10 kg      |

## **Hold Down**

Design, features and specifications are subject to change without notice. We disclaim any representation or warranty, express or implied, concerning the data or recommendations, and in no event shall be liable for any loss or damage claimed to have arisen as a result. Some products may not be available in your local market.