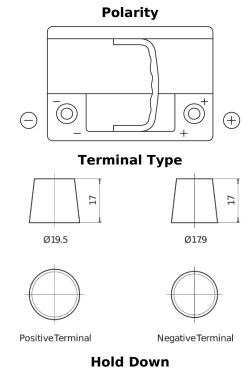

## EFB DL600

| Part number                    | DL600         |
|--------------------------------|---------------|
| Technology                     | EFB           |
| EAN/GTIN                       | 3661024025683 |
| Voltage                        | 12 V          |
| Capacity                       | 60.0 Ah       |
| CCA                            | 640 A         |
| Length                         | 242 mm        |
| Width                          | 175 mm        |
| Height                         | 190 mm        |
| Box size                       | L02           |
| Polarity                       | ETN 0         |
| Terminal Type                  | EN taper post |
| Hold Down                      | B13           |
| Weights (subject of variation) | 17.00 kg      |