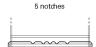

## EFB DL600

| Part number                    | DL600         |
|--------------------------------|---------------|
| Technology                     | EFB           |
| EAN/GTIN                       | 3661024025683 |
| Voltage                        | 12 V          |
| Capacity                       | 60.0 Ah       |
| CCA                            | 640 A         |
| Length                         | 242 mm        |
| Width                          | 175 mm        |
| Height                         | 190 mm        |
| Box size                       | L02           |
| Polarity                       | ETN 0         |
| Terminal Type                  | EN taper post |
| Hold Down                      | B13           |
| Weights (subject of variation) | 17.00 kg      |