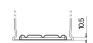

## EFB DL600

| Part number                    | DL600         |
|--------------------------------|---------------|
| Technology                     | EFB           |
| EAN/GTIN                       | 3661024025683 |
| Voltage                        | 12 V          |
| Capacity                       | 60.0 Ah       |
| CCA                            | 640 A         |
| Length                         | 242 mm        |
| Width                          | 175 mm        |
| Height                         | 190 mm        |
| Box size                       | L02           |
| Polarity                       | ETN 0         |
| Terminal Type                  | EN taper post |
| Hold Down                      | B13           |
| Weights (subject of variation) | 17.00 kg      |