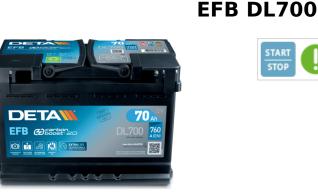

## **Batteries for Cars**

| Part number                    | DL700         |
|--------------------------------|---------------|
| Technology                     | EFB           |
| EAN/GTIN                       | 3661024025690 |
| Voltage                        | 12 V          |
| Capacity                       | 70.0 Ah       |
| CCA                            | 760 A         |
| Length                         | 278 mm        |
| Width                          | 175 mm        |
| Height                         | 190 mm        |
| Box size                       | L03           |
| Polarity                       | ETN 0         |
| Terminal Type                  | EN taper post |
| Hold Down                      | B13           |
| Weights (subject of variation) | 19.30 kg      |