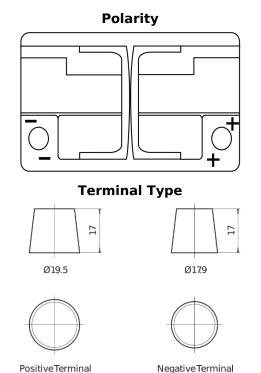

## **Batteries for Cars**

| Part number                    | DL700         |
|--------------------------------|---------------|
| Technology                     | EFB           |
| EAN/GTIN                       | 3661024025690 |
| Voltage                        | 12 V          |
| Capacity                       | 70.0 Ah       |
| CCA                            | 760 A         |
| Length                         | 278 mm        |
| Width                          | 175 mm        |
| Height                         | 190 mm        |
| Box size                       | L03           |
| Polarity                       | ETN 0         |
| Terminal Type                  | EN taper post |
| Hold Down                      | B13           |
| Weights (subject of variation) | 19.30 kg      |

NegativeTerminal

10.5

**Hold Down** 

5 notches

 $\sim\sim\sim$ 

Design, features and specifications are subject to change without notice. We disclaim any representation or warranty, express or implied, concerning the data or recommendations, and in no event shall be liable for any loss or damage claimed to have arisen as a result. Some products may not be available in your local market.