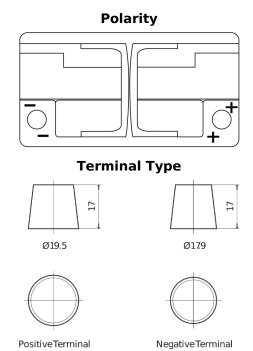

## **EFB DL800**

| Part number                    | DL800         |
|--------------------------------|---------------|
| Technology                     | EFB           |
| EAN/GTIN                       | 3661024025706 |
| Voltage                        | 12 V          |
| Capacity                       | 80.0 Ah       |
| CCA                            | 800 A         |
| Length                         | 315 mm        |
| Width                          | 175 mm        |
| Height                         | 190 mm        |
| Box size                       | L04           |
| Polarity                       | ETN 0         |
| Terminal Type                  | EN taper post |
| Hold Down                      | B13           |
| Weights (subject of variation) | 22.10 kg      |