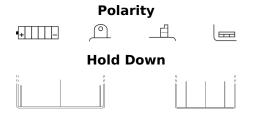

## Conventional 12N12A-4A-1

| Part number                    | 12N12A-4A-1   |
|--------------------------------|---------------|
| Technology                     | Flooded       |
| EAN/GTIN                       | 3661024033282 |
| Voltage                        | 12 V          |
| Capacity                       | 12.0 Ah       |
| CCA                            | 115 A         |
| Length                         | 135 mm        |
| Width                          | 80 mm         |
| Height                         | 160 mm        |
| Box size                       | C45           |
| Polarity                       | ETN 1         |
| Terminal Type                  | M06           |
| Hold Down                      | В0            |
| Weights (subject of variation) | 3.90 kg       |