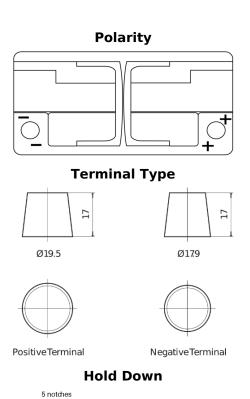

## Premium EA1000

| Part number                    | EA1000        |
|--------------------------------|---------------|
| Technology                     | Flooded       |
| EAN/GTIN                       | 3661024034258 |
| Voltage                        | 12 V          |
| Capacity                       | 100.0 Ah      |
| CCA                            | 900 A         |
| Length                         | 353 mm        |
| Width                          | 175 mm        |
| Height                         | 190 mm        |
| Box size                       | L05           |
| Polarity                       | ETN 0         |
| Terminal Type                  | EN taper post |
| Hold Down                      | B13           |
| Weights (subject of variation) | 22.60 kg      |
|                                |               |