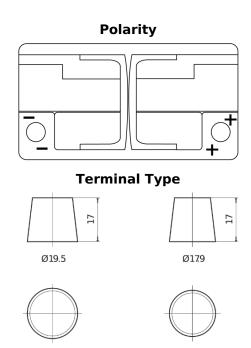

## **Premium EA1050**

| _                              |               |
|--------------------------------|---------------|
| Part number                    | EA1050        |
| Technology                     | Flooded       |
| EAN/GTIN                       | 3661024034302 |
| Voltage                        | 12 V          |
| Capacity                       | 105.0 Ah      |
| CCA                            | 850 A         |
| Length                         | 315 mm        |
| Width                          | 175 mm        |
| Height                         | 205 mm        |
| Box size                       | LH4           |
| Polarity                       | ETN 0         |
| Terminal Type                  | EN taper post |
| Hold Down                      | B13           |
| Weights (subject of variation) | 23.10 kg      |

PositiveTerminal

5 notches

## Hold Down

**Negative**Terminal

Design, features and specifications are subject to change without notice. We disclaim any representation or warranty, express or implied, concerning the data or recommendations, and in no event shall be liable for any loss or damage claimed to have arisen as a result. Some products may not be available in your local market.