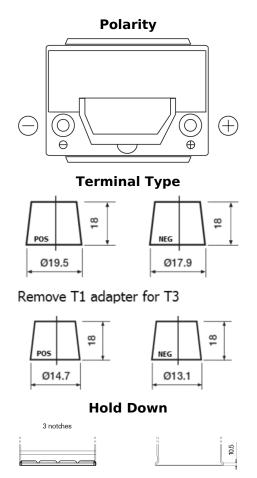

## **Premium EA406**

| Part number                    | EA406          |
|--------------------------------|----------------|
| Technology                     | Flooded        |
| EAN/GTIN                       | 3661024037433  |
| Voltage                        | 12 V           |
| Capacity                       | 40.0 Ah        |
| CCA                            | 350 A          |
| Length                         | 187 mm         |
| Width                          | 127 mm         |
| Height                         | 220 mm         |
| Box size                       | B19            |
| Polarity                       | ETN 0          |
| Terminal Type                  | JIS taper post |
| Hold Down                      | B1             |
| Weights (subject of variation) | 9.30 kg        |