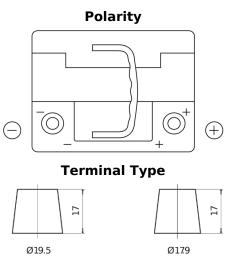

## **Premium EA472**

| Part number                    | EA472         |
|--------------------------------|---------------|
| Technology                     | Flooded       |
| EAN/GTIN                       | 3661024034265 |
| Voltage                        | 12 V          |
| Capacity                       | 47.0 Ah       |
| CCA                            | 450 A         |
| Length                         | 207 mm        |
| Width                          | 175 mm        |
| Height                         | 175 mm        |
| Box size                       | LB1           |
| Polarity                       | ETN 0         |
| Terminal Type                  | EN taper post |
| Hold Down                      | B13           |
| Weights (subject of variation) | 11.40 kg      |