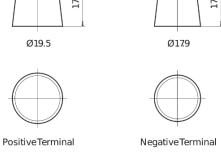

## **Premium EA472**

| Part number                    | EA472         |
|--------------------------------|---------------|
| Technology                     | Flooded       |
| EAN/GTIN                       | 3661024034265 |
| Voltage                        | 12 V          |
| Capacity                       | 47.0 Ah       |
| CCA                            | 450 A         |
| Length                         | 207 mm        |
| Width                          | 175 mm        |
| Height                         | 175 mm        |
| Box size                       | LB1           |
| Polarity                       | ETN 0         |
| Terminal Type                  | EN taper post |
| Hold Down                      | B13           |
| Weights (subject of variation) | 11.40 kg      |