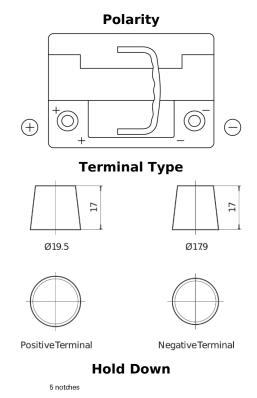

## **Premium EA601**

| Part number                    | EA601         |
|--------------------------------|---------------|
| Technology                     | Flooded       |
| EAN/GTIN                       | 3661024034234 |
| Voltage                        | 12 V          |
| Capacity                       | 60.0 Ah       |
| CCA                            | 600 A         |
| Length                         | 242 mm        |
| Width                          | 175 mm        |
| Height                         | 190 mm        |
| Box size                       | L02           |
| Polarity                       | ETN 1         |
| Terminal Type                  | EN taper post |
| Hold Down                      | B13           |
| Weights (subject of variation) | 15.00 kg      |