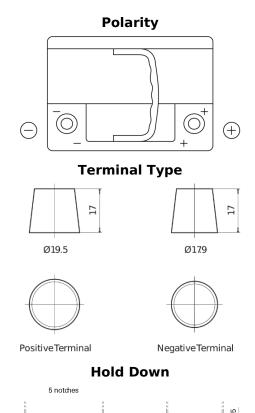

## **Premium EA612**

| Part number                    | EA612         |
|--------------------------------|---------------|
| Technology                     | Flooded       |
| EAN/GTIN                       | 3661024034272 |
| Voltage                        | 12 V          |
| Capacity                       | 61.0 Ah       |
| CCA                            | 600 A         |
| Length                         | 242 mm        |
| Width                          | 175 mm        |
| Height                         | 175 mm        |
| Box size                       | LB2           |
| Polarity                       | ETN 0         |
| Terminal Type                  | EN taper post |
| Hold Down                      | B13           |
| Weights (subject of variation) | 14.00 kg      |