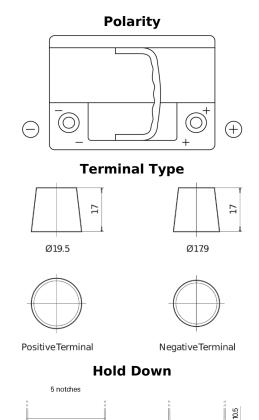

## **Premium EA640**

| Part number                    | EA640         |
|--------------------------------|---------------|
| Technology                     | Flooded       |
| EAN/GTIN                       | 3661024034227 |
| Voltage                        | 12 V          |
| Capacity                       | 64.0 Ah       |
| CCA                            | 640 A         |
| Length                         | 242 mm        |
| Width                          | 175 mm        |
| Height                         | 190 mm        |
| Box size                       | L02           |
| Polarity                       | ETN 0         |
| Terminal Type                  | EN taper post |
| Hold Down                      | B13           |
| Weights (subject of variation) | 14.90 kg      |