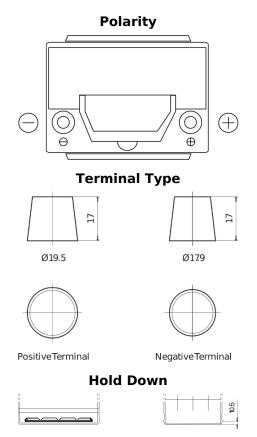

## **Premium EA654**

| Part number                    | EA654         |
|--------------------------------|---------------|
| Technology                     | Flooded       |
| EAN/GTIN                       | 3661024034142 |
| Voltage                        | 12 V          |
| Capacity                       | 65.0 Ah       |
| CCA                            | 580 A         |
| Length                         | 230 mm        |
| Width                          | 173 mm        |
| Height                         | 222 mm        |
| Box size                       | D23           |
| Polarity                       | ETN 0         |
| Terminal Type                  | EN taper post |
| Hold Down                      | Korean B1     |
| Weights (subject of variation) | 16.00 kg      |