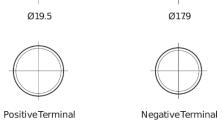

## Polarity Terminal Type

## **Premium EA722**

| Part number                    | EA722         |
|--------------------------------|---------------|
| Technology                     | Flooded       |
| EAN/GTIN                       | 3661024034289 |
| Voltage                        | 12 V          |
| Capacity                       | 72.0 Ah       |
| CCA                            | 720 A         |
| Length                         | 278 mm        |
| Width                          | 175 mm        |
| Height                         | 175 mm        |
| Box size                       | LB3           |
| Polarity                       | ETN 0         |
| Terminal Type                  | EN taper post |
| Hold Down                      | B13           |
| Weights (subject of variation) | 15.90 kg      |