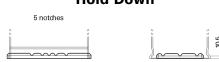

## **Hold Down**

Design, features and specifications are subject to change without notice. We disclaim any representation or warranty, express or implied, concerning the data or recommendations, and in no event shall be liable for any loss or damage claimed to have arisen as a result. Some products may not be available in your local market.

## **Premium EA722**

| Part number                    | EA722         |
|--------------------------------|---------------|
| Technology                     | Flooded       |
| EAN/GTIN                       | 3661024034289 |
| Voltage                        | 12 V          |
| Capacity                       | 72.0 Ah       |
| CCA                            | 720 A         |
| Length                         | 278 mm        |
| Width                          | 175 mm        |
| Height                         | 175 mm        |
| Box size                       | LB3           |
| Polarity                       | ETN 0         |
| Terminal Type                  | EN taper post |
| Hold Down                      | B13           |
| Weights (subject of variation) | 15.90 kg      |