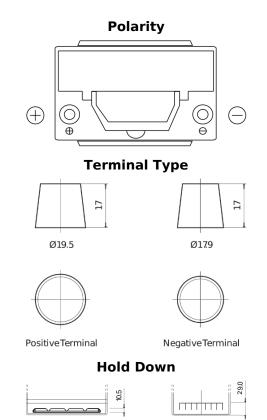

## **Premium EA755**

| Part number                    | EA755         |
|--------------------------------|---------------|
| Technology                     | Flooded       |
| EAN/GTIN                       | 3661024034173 |
| Voltage                        | 12 V          |
| Capacity                       | 75.0 Ah       |
| CCA                            | 630 A         |
| Length                         | 270 mm        |
| Width                          | 173 mm        |
| Height                         | 222 mm        |
| Box size                       | D26           |
| Polarity                       | ETN 1         |
| Terminal Type                  | EN taper post |
| Hold Down                      | Korean B1+B6  |
| Weights (subject of variation) | 17.40 kg      |