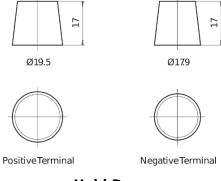

0**



| Part number                    | EA770         |
|--------------------------------|---------------|
| Technology                     | Flooded       |
| EAN/GTIN                       | 3661024034241 |
| Voltage                        | 12 V          |
| Capacity                       | 77.0 Ah       |
| CCA                            | 760 A         |
| Length                         | 278 mm        |
| Width                          | 175 mm        |
| Height                         | 190 mm        |
| Box size                       | L03           |
| Polarity                       | ETN 0         |
| Terminal Type                  | EN taper post |
| Hold Down                      | B13           |
| Weights (subject of variation) | 17.50 kg      |

## Polarity Terminal Type



## **Hold Down**



Design, features and specifications are subject to change without notice. We disclaim any representation or warranty, express or implied, concerning the data or recommendations, and in no event shall be liable for any loss or damage claimed to have arisen as a result. Some products may not be available in your local market.