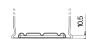

--------------------------|---------------|
| Technology                     | Flooded       |
| EAN/GTIN                       | 3661024034296 |
| Voltage                        | 12 V          |
| Capacity                       | 85.0 Ah       |
| CCA                            | 800 A         |
| Length                         | 315 mm        |
| Width                          | 175 mm        |
| Height                         | 175 mm        |
| Box size                       | LB4           |
| Polarity                       | ETN 0         |
| Terminal Type                  | EN taper post |
| Hold Down                      | B13           |
| Weights (subject of variation) | 18.60 kg      |

## Polarity Terminal Type Ø19.5 Ø179 PositiveTerminal NegativeTerminal

## **Hold Down**





Design, features and specifications are subject to change without notice. We disclaim any representation or warranty, express or implied, concerning the data or recommendations, and in no event shall be liable for any loss or damage claimed to have arisen as a result. Some products may not be available in your local market.