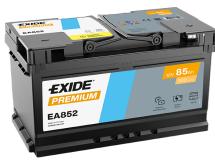

## **Premium EA852**

| Part number                    | EA852         |
|--------------------------------|---------------|
| Technology                     | Flooded       |
| EAN/GTIN                       | 3661024034296 |
| Voltage                        | 12 V          |
| Capacity                       | 85.0 Ah       |
| CCA                            | 800 A         |
| Length                         | 315 mm        |
| Width                          | 175 mm        |
| Height                         | 175 mm        |
| Box size                       | LB4           |
| Polarity                       | ETN 0         |
| Terminal Type                  | EN taper post |
| Hold Down                      | B13           |
| Weights (subject of variation) | 18.60 kg      |