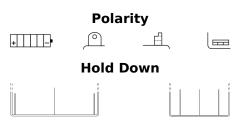

## **Conventional EB16-B**

|  | Part number                    | EB16-B        |
|--|--------------------------------|---------------|
|  | Technology                     | Flooded       |
|  | EAN/GTIN                       | 3661024033480 |
|  | Voltage                        | 12 V          |
|  | Capacity                       | 19.0 Ah       |
|  | CCA                            | 190 A         |
|  | Length                         | 175 mm        |
|  | Width                          | 100 mm        |
|  | Height                         | 155 mm        |
|  | Box size                       | C62           |
|  | Polarity                       | ETN 1         |
|  | Terminal Type                  | M06           |
|  | Hold Down                      | ВО            |
|  | Weights (subject of variation) | 6.00 kg       |
|  |                                |               |