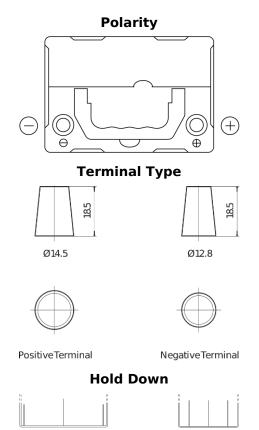

## **Excell EB356**

| Part number                    | EB356          |
|--------------------------------|----------------|
| Technology                     | Flooded        |
| EAN/GTIN                       | 3661024034333  |
| Voltage                        | 12 V           |
| Capacity                       | 35.0 Ah        |
| CCA                            | 240 A          |
| Length                         | 187 mm         |
| Width                          | 127 mm         |
| Height                         | 220 mm         |
| Box size                       | B19            |
| Polarity                       | ETN 0          |
| Terminal Type                  | JIS taper post |
| Hold Down                      | В0             |
| Weights (subject of variation) | 8.90 kg        |