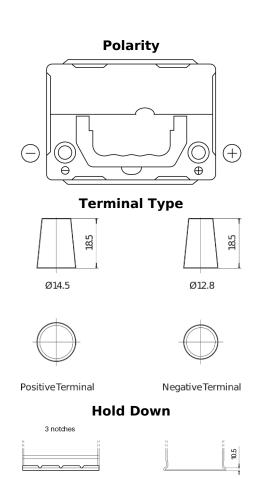

## **Excell EB356A**

| Part number                    | EB356A         |
|--------------------------------|----------------|
| Technology                     | Flooded        |
| EAN/GTIN                       | 3661024034883  |
| Voltage                        | 12 V           |
| Capacity                       | 35.0 Ah        |
| CCA                            | 240 A          |
| Length                         | 187 mm         |
| Width                          | 127 mm         |
| Height                         | 220 mm         |
| Box size                       | B19            |
| Polarity                       | ETN 0          |
| Terminal Type                  | JIS taper post |
| Hold Down                      | Korean B1 Long |
| Weights (subject of variation) | 8.90 kg        |
|                                |                |