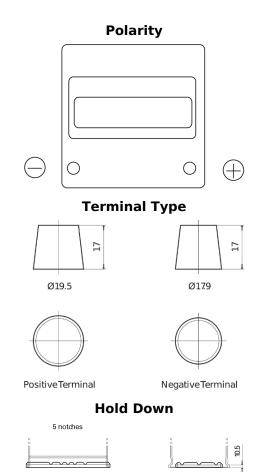

## **Excell EB440**

| Part number                    | EB440         |
|--------------------------------|---------------|
| Technology                     | Flooded       |
| EAN/GTIN                       | 3661024034500 |
| Voltage                        | 12 V          |
| Capacity                       | 44.0 Ah       |
| CCA                            | 400 A         |
| Length                         | 175 mm        |
| Width                          | 175 mm        |
| Height                         | 190 mm        |
| Box size                       | L00           |
| Polarity                       | ETN 0         |
| Terminal Type                  | EN taper post |
| Hold Down                      | B13           |
| Weights (subject of variation) | 10.70 kg      |