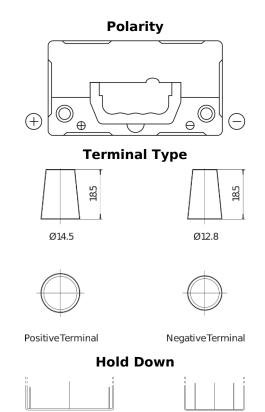

## **Product overview**

**Batteries for Cars** 

| Dawk was as bear               | ED 4 E 7       |
|--------------------------------|----------------|
| Part number                    | EB457          |
| Technology                     | Flooded        |
| EAN/GTIN                       | 3661024034364  |
| Voltage                        | 12 V           |
| Capacity                       | 45.0 Ah        |
| CCA                            | 330 A          |
| Length                         | 237 mm         |
| Width                          | 127 mm         |
| Height                         | 227 mm         |
| Box size                       | B24            |
| Polarity                       | ETN 1          |
| Terminal Type                  | JIS taper post |
| Hold Down                      | В0             |
| Weights (subject of variation) | 11.40 kg       |