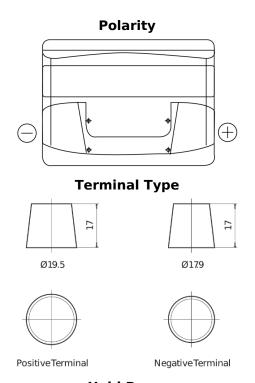

## **Excell EB500**

| Part number                    | EB500         |
|--------------------------------|---------------|
| Technology                     | Flooded       |
| EAN/GTIN                       | 3661024034517 |
| Voltage                        | 12 V          |
| Capacity                       | 50.0 Ah       |
| CCA                            | 450 A         |
| Length                         | 207 mm        |
| Width                          | 175 mm        |
| Height                         | 190 mm        |
| Box size                       | L01           |
| Polarity                       | ETN 0         |
| Terminal Type                  | EN taper post |
| Hold Down                      | B13           |
| Weights (subject of variation) | 12.20 kg      |

## **Hold Down**

Design, features and specifications are subject to change without notice. We disclaim any representation or warranty, express or implied, concerning the data or recommendations, and in no event shall be liable for any loss or damage claimed to have arisen as a result. Some products may not be available in your local market.