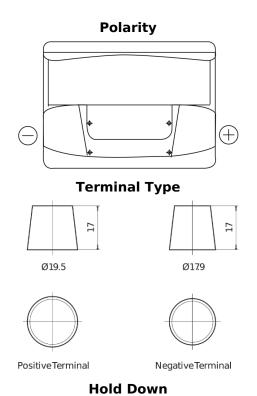

## **Excell EB602**

| Part number                    | EB602         |
|--------------------------------|---------------|
| Technology                     | Flooded       |
| EAN/GTIN                       | 3661024034630 |
| Voltage                        | 12 V          |
| Capacity                       | 60.0 Ah       |
| CCA                            | 540 A         |
| Length                         | 242 mm        |
| Width                          | 175 mm        |
| Height                         | 175 mm        |
| Box size                       | LB2           |
| Polarity                       | ETN 0         |
| Terminal Type                  | EN taper post |
| Hold Down                      | B13           |
| Weights (subject of variation) | 12.90 kg      |