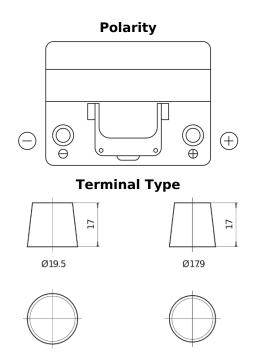

## **Excell EB604**

| Part number                    | EB604         |
|--------------------------------|---------------|
| Technology                     | Flooded       |
| EAN/GTIN                       | 3661024034418 |
| Voltage                        | 12 V          |
| Capacity                       | 60.0 Ah       |
| CCA                            | 480 A         |
| Length                         | 230 mm        |
| Width                          | 173 mm        |
| Height                         | 222 mm        |
| Box size                       | D23           |
| Polarity                       | ETN 0         |
| Terminal Type                  | EN taper post |
| Hold Down                      | Korean B1     |
| Weights (subject of variation) | 14.60 kg      |

NegativeTerminal

PositiveTerminal

Design, features and specifications are subject to change without notice. We disclaim any representation or warranty, express or implied, concerning the data or recommendations, and in no event shall be liable for any loss or damage claimed to have arisen as a result. Some products may not be available in your local market.