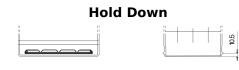

## **Excell EB604**

| Part number                    | EB604         |
|--------------------------------|---------------|
| Technology                     | Flooded       |
| EAN/GTIN                       | 3661024034418 |
| Voltage                        | 12 V          |
| Capacity                       | 60.0 Ah       |
| CCA                            | 480 A         |
| Length                         | 230 mm        |
| Width                          | 173 mm        |
| Height                         | 222 mm        |
| Box size                       | D23           |
| Polarity                       | ETN 0         |
| Terminal Type                  | EN taper post |
| Hold Down                      | Korean B1     |
| Weights (subject of variation) | 14.60 kg      |