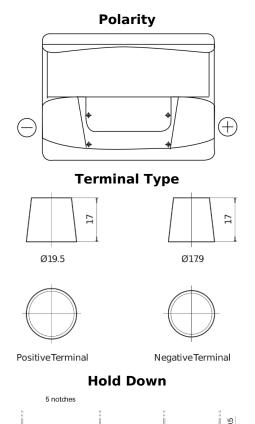

## **Excell EB620**

| Part number                    | EB620         |
|--------------------------------|---------------|
| Technology                     | Flooded       |
| EAN/GTIN                       | 3661024034531 |
| Voltage                        | 12 V          |
| Capacity                       | 62.0 Ah       |
| CCA                            | 540 A         |
| Length                         | 242 mm        |
| Width                          | 175 mm        |
| Height                         | 190 mm        |
| Box size                       | L02           |
| Polarity                       | ETN 0         |
| Terminal Type                  | EN taper post |
| Hold Down                      | B13           |
| Weights (subject of variation) | 14.20 kg      |