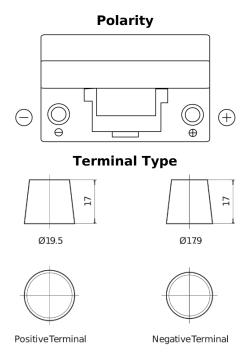

## **Excell EB704**

| Part number                    | EB704         |
|--------------------------------|---------------|
| Technology                     | Flooded       |
| EAN/GTIN                       | 3661024034432 |
| Voltage                        | 12 V          |
| Capacity                       | 70.0 Ah       |
| CCA                            | 540 A         |
| Length                         | 270 mm        |
| Width                          | 173 mm        |
| Height                         | 222 mm        |
| Box size                       | D26           |
| Polarity                       | ETN 0         |
| Terminal Type                  | EN taper post |
| Hold Down                      | Korean B1+B6  |
| Weights (subject of variation) | 16.10 kg      |