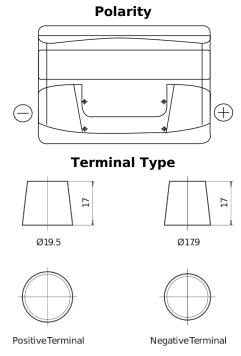

## Excell EB712

| Part number                    | EB712         |
|--------------------------------|---------------|
| Technology                     | Flooded       |
| EAN/GTIN                       | 3661024034647 |
| Voltage                        | 12 V          |
| Capacity                       | 71.0 Ah       |
| CCA                            | 670 A         |
| Length                         | 278 mm        |
| Width                          | 175 mm        |
| Height                         | 175 mm        |
| Box size                       | LB3           |
| Polarity                       | ETN 0         |
| Terminal Type                  | EN taper post |
| Hold Down                      | B13           |
| Weights (subject of variation) | 15.30 kg      |