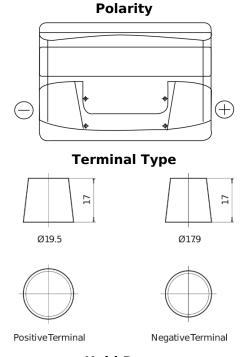

## **Excell EB740**

| Part number                    | EB740         |
|--------------------------------|---------------|
| Technology                     | Flooded       |
| EAN/GTIN                       | 3661024034555 |
| Voltage                        | 12 V          |
| Capacity                       | 74.0 Ah       |
| CCA                            | 680 A         |
| Length                         | 278 mm        |
| Width                          | 175 mm        |
| Height                         | 190 mm        |
| Box size                       | L03           |
| Polarity                       | ETN 0         |
| Terminal Type                  | EN taper post |
| Hold Down                      | B13           |
| Weights (subject of variation) | 16.60 kg      |