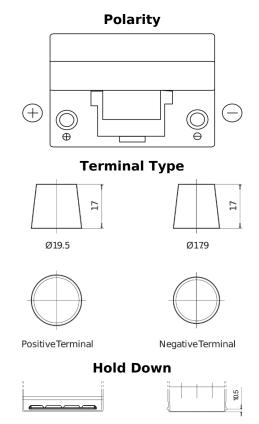

## **Excell EB955**

| Part number                    | EB955         |
|--------------------------------|---------------|
| Technology                     | Flooded       |
| EAN/GTIN                       | 3661024034463 |
| Voltage                        | 12 V          |
| Capacity                       | 95.0 Ah       |
| CCA                            | 760 A         |
| Length                         | 306 mm        |
| Width                          | 173 mm        |
| Height                         | 222 mm        |
| Box size                       | D31           |
| Polarity                       | ETN 1         |
| Terminal Type                  | EN taper post |
| Hold Down                      | Korean B1     |
| Weights (subject of variation) | 20.60 kg      |