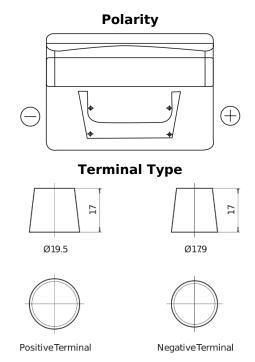

## Classic EC542

| Part number                    | EC542         |
|--------------------------------|---------------|
| Technology                     | Flooded       |
| EAN/GTIN                       | 3661024034852 |
| Voltage                        | 12 V          |
| Capacity                       | 54.0 Ah       |
| CCA                            | 500 A         |
| Length                         | 242 mm        |
| Width                          | 175 mm        |
| Height                         | 175 mm        |
| Box size                       | LB2           |
| Polarity                       | ETN 0         |
| Terminal Type                  | EN taper post |
| Hold Down                      | B13           |
| Weights (subject of variation) | 12.90 kg      |