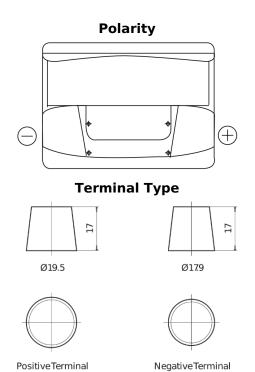

## Classic EC550

| Part number                    | EC550         |
|--------------------------------|---------------|
| Technology                     | Flooded       |
| EAN/GTIN                       | 3661024034807 |
| Voltage                        | 12 V          |
| Capacity                       | 55.0 Ah       |
| CCA                            | 460 A         |
| Length                         | 242 mm        |
| Width                          | 175 mm        |
| Height                         | 190 mm        |
| Box size                       | L02           |
| Polarity                       | ETN 0         |
| Terminal Type                  | EN taper post |
| Hold Down                      | B13           |
| Weights (subject of variation) | 13.50 kg      |