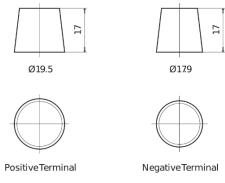

Part number                    | ED851T        |
|--------------------------------|---------------|
| Technology                     | GEL           |
| EAN/GTIN                       | 3661024037884 |
| Voltage                        | 12 V          |
| Capacity                       | 85.0 Ah       |
| CCA                            | 350 A         |
| Length                         | 349 mm        |
| Width                          | 175 mm        |
| Height                         | 235 mm        |
| Box size                       | D02           |
| Polarity                       | ETN 1         |
| Terminal Type                  | EN taper post |
| Hold Down                      | В0            |
| Weights (subject of variation) | 29.50 kg      |

# Polarity



## **Terminal Type**



#### **Hold Down**



Design, features and specifications are subject to change without notice. We disclaim any representation or warranty, express or implied, concerning the data or recommendations, and in no event shall be liable for any loss or damage claimed to have arisen as a result. Some products may not be available in your local market.