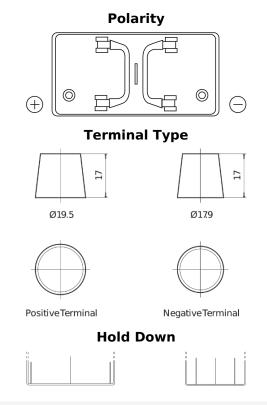

## PowerPRO EF1251

| Part number                    | EF1251        |
|--------------------------------|---------------|
| Technology                     | Flooded       |
| EAN/GTIN                       | 3661024037952 |
| Voltage                        | 12 V          |
| Capacity                       | 125.0 Ah      |
| CCA                            | 850 A         |
| Length                         | 349 mm        |
| Width                          | 175 mm        |
| Height                         | 285 mm        |
| Box size                       | D03           |
| Polarity                       | ETN 1         |
| Terminal Type                  | EN taper post |
| Hold Down                      | В0            |
| Weights (subject of variation) | 31.00 kg      |