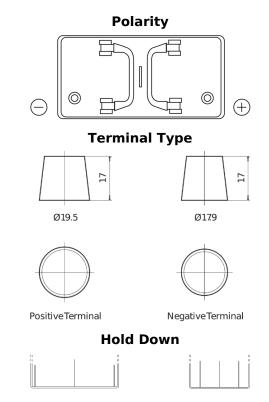

## StartPRO EG1250

| Part number                    | EG1250        |
|--------------------------------|---------------|
| Technology                     | Flooded       |
| EAN/GTIN                       | 3661024035408 |
| Voltage                        | 12 V          |
| Capacity                       | 125.0 Ah      |
| CCA                            | 760 A         |
| Length                         | 349 mm        |
| Width                          | 175 mm        |
| Height                         | 285 mm        |
| Box size                       | D03           |
| Polarity                       | ETN 0         |
| Terminal Type                  | EN taper post |
| Hold Down                      | В0            |
| Weights (subject of variation) | 29.50 kg      |