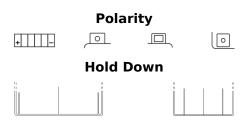

## AGM Ready AGM12-6

|   | Part number                       | AGM12-6       |
|---|-----------------------------------|---------------|
|   | Technology                        | AGM           |
|   | EAN/GTIN                          | 3661024037570 |
| , | Voltage                           | 12 V          |
|   | Capacity                          | 6.0 Ah        |
|   | CCA                               | 90 A          |
|   | Length                            | 150 mm        |
| , | Width                             | 90 mm         |
|   | Height                            | 95 mm         |
|   | Box size                          | C53           |
|   | Polarity                          | ETN 1         |
|   | Terminal Type                     | M04           |
|   | Hold Down                         | B0            |
|   | Weights (subject of<br>variation) | 2.50 kg       |
|   |                                   |               |